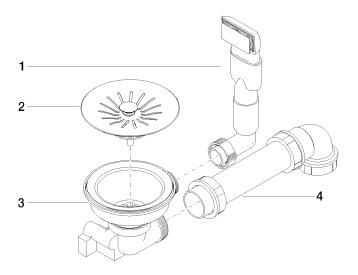

### Spare parts list

| No. | Item Number        | Name                  | Quantity used | Delivery time |
|-----|--------------------|-----------------------|---------------|---------------|
| 1   | 90 11 01 200 09-85 | connection            | 1             | 60            |
| 2   | 90 11 01 200 07-85 | plug                  | 1             | 60            |
| 3   | 90 11 01 200 08-85 | casing ( completely ) | 1             | 2             |
| 4   | 90 11 01 201 02 90 | piping                | 1             | 60            |